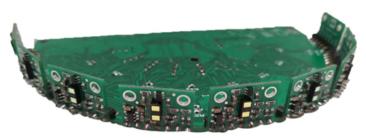

Figure I: Module overview

#### **Overview**

Prescriptive 180, is a new generation, long distance ranging Time-of-Flight module based on ST's Filght Sense technology. The module targets the need for high performance very compact optical distance measurement sensors for applications such as unmanned autonomous vehicles where low-power high performance, reduced cost ranging sensor is desired.

### **Features**

- Fully integrated module
  - Size: 120x75mm
- Fast and accurate long distance ranging
  - 20 cm to 400 cm distance measurement
  - 20 Hz ranging frequency
- 180 degrees field of view
  - 9 distance sensor with 20 deegres FOV
- Easy integration
  - Software driver and code examples for turnkey ranging
  - Single power supply (5V)
  - Plug and play USB HID communication
  - Fully robot operating system compatible
  - Ready RVIZ configurations